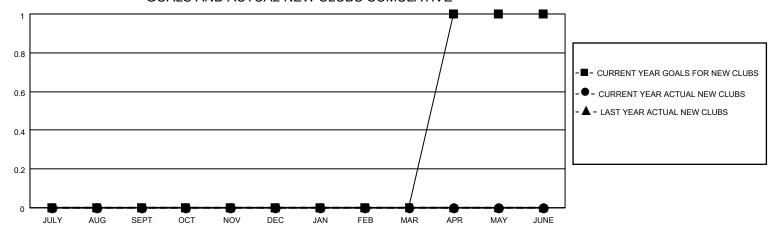

## District 105SW

| Clubs         |               |             |               | Members               |                         |                         |                                                    |  |
|---------------|---------------|-------------|---------------|-----------------------|-------------------------|-------------------------|----------------------------------------------------|--|
|               | RESULTS FOR   | R 2020-2021 |               | RESULTS FOR 2020-2021 |                         |                         |                                                    |  |
| QUARTER       | NEW CLUB GOAL | NEW CLUBS   | DROPPED CLUBS | QUARTER MEM           | MBER GROWTH NET<br>GOAL | MEMBER GROWTH<br>ACTUAL | DROPPED<br>MEMBERS ACTUAL<br>(including transfers) |  |
| JULY/AUG/SEPT | 0             | 0           | 0             | JULY/AUG/SEPT         | 0                       | 16                      | 25                                                 |  |
| OCT/NOV/DEC   | 0             | 0           | 0             | OCT/NOV/DEC           | 0                       | 11                      | 47                                                 |  |
| JAN/FEB/MAR   | 0             | 0           | 0             | JAN/FEB/MAR           | 0                       | 0                       | 0                                                  |  |
| APR/MAY/JUNE  | 1             | 0           | 0             | APR/MAY/JUNE          | 47                      | 0                       | 0                                                  |  |

### GOALS AND ACTUAL NEW CLUBS CUMULATIVE