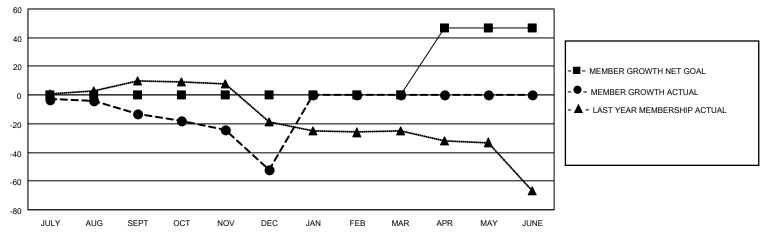

## District 105SW

| Clubs         |               |             |               | Members               |                         |                         |                                                    |  |
|---------------|---------------|-------------|---------------|-----------------------|-------------------------|-------------------------|----------------------------------------------------|--|
|               | RESULTS FOR   | R 2020-2021 |               | RESULTS FOR 2020-2021 |                         |                         |                                                    |  |
| QUARTER       | NEW CLUB GOAL | NEW CLUBS   | DROPPED CLUBS | QUARTER MEM           | MBER GROWTH NET<br>GOAL | MEMBER GROWTH<br>ACTUAL | DROPPED<br>MEMBERS ACTUAL<br>(including transfers) |  |
| JULY/AUG/SEPT | 0             | 0           | 0             | JULY/AUG/SEPT         | 0                       | 16                      | 25                                                 |  |
| OCT/NOV/DEC   | 0             | 0           | 0             | OCT/NOV/DEC           | 0                       | 11                      | 47                                                 |  |
| JAN/FEB/MAR   | 0             | 0           | 0             | JAN/FEB/MAR           | 0                       | 0                       | 0                                                  |  |
| APR/MAY/JUNE  | 1             | 0           | 0             | APR/MAY/JUNE          | 47                      | 0                       | 0                                                  |  |

#### GOALS AND ACTUAL MEMBERS CUMULATIVE

| DROPPED CLUBS: 0 |    | 13 CLUBS OF 60 ADDED 1 OR MORE<br>NEW MEMBERS | GENDER DISTRIBUTION  MALE 833 (73.52%) |               |     |
|------------------|----|-----------------------------------------------|----------------------------------------|---------------|-----|
| DROPPED MEMBERS  |    |                                               | FEMALE                                 | 300 (26.48%)  |     |
| DECEASED         | 9  | CLICK HERE FOR CUMULATIVE                     | TOTAL FAMILY UNIT MEMBERS              |               | 133 |
| CLUB CANCELLED   | 0  | MEMBERSHIP DATA                               | EAMILY MEMBER                          | S DAVING HALE | 68  |
| OTHER 63         |    |                                               | FAMILY MEMBERS PAYING HALF DUES        |               | 00  |
| TOTAL            | 72 |                                               |                                        |               |     |